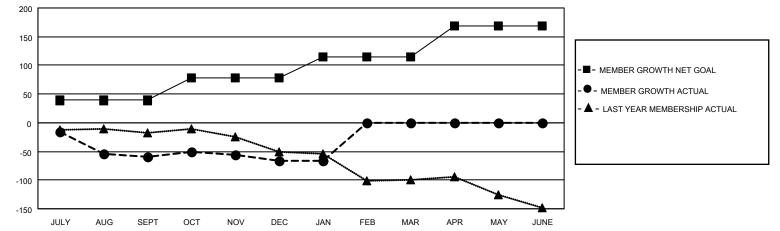

## GAT MONTHLY MEMBERSHIP PROGRESS REPORT

Multiple District 30

LOCATION: MISSISSIPPI

Results as of: 1/31/2022

| Clubs         |               |             |               | Members               |                           |                         |                                                    |  |
|---------------|---------------|-------------|---------------|-----------------------|---------------------------|-------------------------|----------------------------------------------------|--|
|               | RESULTS FOR   | R 2021-2022 |               | RESULTS FOR 2021-2022 |                           |                         |                                                    |  |
| QUARTER       | NEW CLUB GOAL | NEW CLUBS   | DROPPED CLUBS | QUARTER               | MEMBER GROWTH NET<br>GOAL | MEMBER GROWTH<br>ACTUAL | DROPPED<br>MEMBERS ACTUAL<br>(including transfers) |  |
| JULY/AUG/SEPT | 0             | 0           | 4             | JULY/AUG/SE           | PT 39                     | 42                      | 101                                                |  |
| OCT/NOV/DEC   | 1             | 0           | 0             | OCT/NOV/DEC           | C 39                      | 31                      | 37                                                 |  |
| JAN/FEB/MAR   | 0             | 0           | 0             | JAN/FEB/MAR           | 36                        | 15                      | 13                                                 |  |
| APR/MAY/JUNE  | 1             | 0           | 0             | APR/MAY/JUN           | IE 54                     | 0                       | 0                                                  |  |