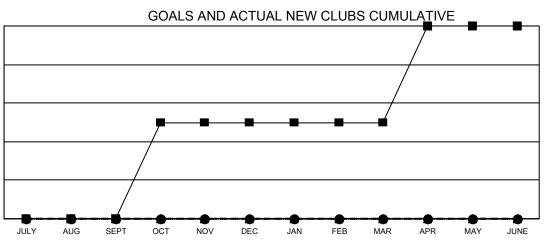

## GAT MONTHLY MEMBERSHIP PROGRESS REPORT

Multiple District 30

LOCATION: MISSISSIPPI

Results as of: 1/31/2022

| Clubs         |               |             |               | Members               |                           |                         |                                                    |  |
|---------------|---------------|-------------|---------------|-----------------------|---------------------------|-------------------------|----------------------------------------------------|--|
|               | RESULTS FOR   | R 2021-2022 |               | RESULTS FOR 2021-2022 |                           |                         |                                                    |  |
| QUARTER       | NEW CLUB GOAL | NEW CLUBS   | DROPPED CLUBS | QUARTER               | MEMBER GROWTH NET<br>GOAL | MEMBER GROWTH<br>ACTUAL | DROPPED<br>MEMBERS ACTUAL<br>(including transfers) |  |
| JULY/AUG/SEPT | 0             | 0           | 4             | JULY/AUG/SE           | PT 39                     | 42                      | 101                                                |  |
| OCT/NOV/DEC   | 1             | 0           | 0             | OCT/NOV/DEC           | C 39                      | 31                      | 37                                                 |  |
| JAN/FEB/MAR   | 0             | 0           | 0             | JAN/FEB/MAR           | 36                        | 15                      | 13                                                 |  |
| APR/MAY/JUNE  | 1             | 0           | 0             | APR/MAY/JUN           | IE 54                     | 0                       | 0                                                  |  |